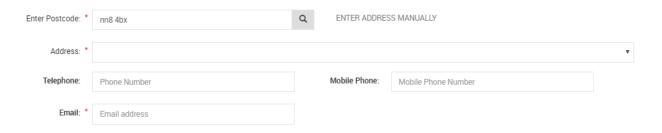

## Register Stable Employee - Completing Employee Details - Enter Postcode

> Enter the postcode into the into the field as normal

- > Select the magnifying glass to search for the address. This will then provide a drop down list of options.
- Select an address from this list