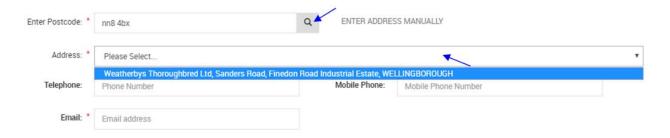

## Register Stable Employee - Completing Employee Details - Enter Postcode

> Enter the postcode into the into the field as normal

- > Select the magnifying glass to search for the address. This will then provide a drop down list of options.
- Select an address from this list