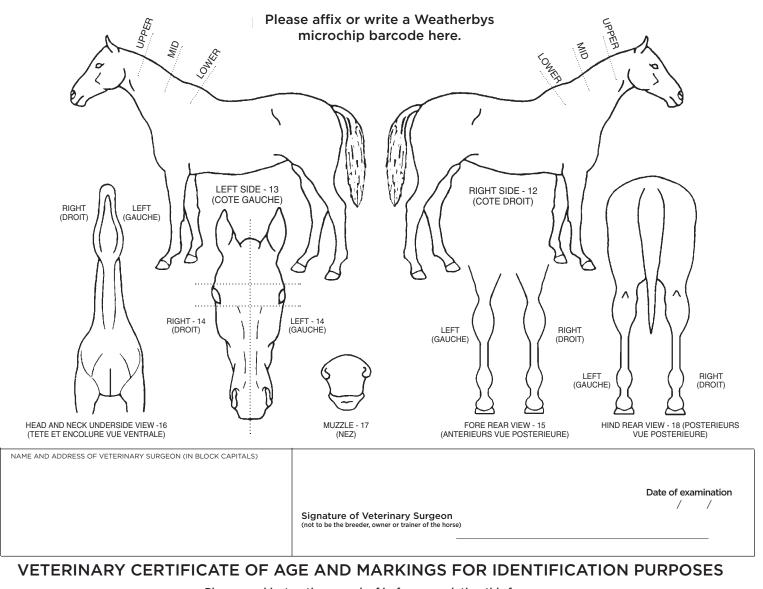

## **Guidance Notes On The Completion Of Markings**

All markings should be completed by a qualified veterinary surgeon who is not the breeder, owner or trainer of the animal in question.

## DO

- ✓ DESCRIBE in narrative all features drawn on the sketch and DRAW all features that you have described.
- ✓ Ensure that all features are DRAWN FROM ALL PERSPECTIVES on all of the diagrams.
- ✓ Ensure that the position of all features are SUFFICIENTLY DESCRIBED (i.e. head whorls and markings in relation to the mid-line and eye level etc).
- ▶ DESCRIBE CREST WHORLS ON BOTH SIDES OF THE NECK (if one or both are not present please state, e.g. "There are no crest whorls on the left side", since the rarity of this event qualifies as an identifying feature).
- ✓ SCAN THE HORSE TO ENSURE A MICROCHIP IS NOT ALREADY PRESENT AND SCAN THE WEATHERBYS MICROCHIP AS FUNCTIONING BEFORE AND AFTER IMPLANTING IT IN THE MID LEFT NECK (NUCHAL LIGAMENT). ATTACH THE BARCODE LABEL TO THE TOP OF THE DOCUMENT AS SHOWN.
- ► Ensure that you record **ALL DISTINGUISHING FEATURES**. Hatch white markings in **RED**, mark whorls with an "X" and prophets thumb marks with a "□". and scars with " ". Include any permanent identifying congenital defects such as parrot mouth etc.

## DON'T

- **X\_DON'T WRITE IN LOWER CASE** always type description, or print it in block capitals.
- **★\_DON'T ABBREVIATE OR USE DITTO MARKS** (") use "right hand side" not R.H.S.
- ★\_DON'T USE TECHNICAL TERMS NOT EASILY UNDERSTOOD BY A LAY PERSON (e.g. "caudal") Owners need to be able to identify this horse from your description and, if it is exported, English may not be the first language.
- ✗\_DON'T USE TERMS SUCH AS STOCKING OR SOCK describe the white in relation to the fetlock, pastern, cannon bone or hock etc.
- ✗\_DON'T FORGET TO COMPLETE THE MARKINGS BY SIGNING AND DATING THEM AND GIVING YOUR PRACTICE
  ADDRESS