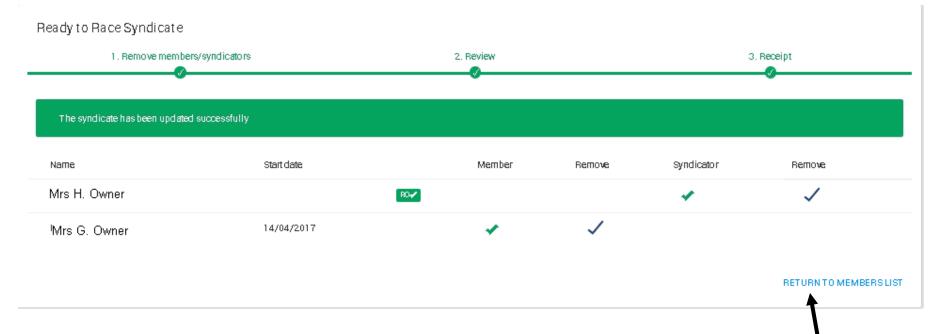

### 4. Receipt

- This screen will display the same information as the review screen however, you will no longer be able to make any changes.
- You can use the link at the bottom of the screen on the right-hand side to return to the owner's details or Members list screen.

Click to return

- Your changes will now have been saved and the person(s) removed.
- A communication will be sent to all the Syndicators to inform them of the changes.